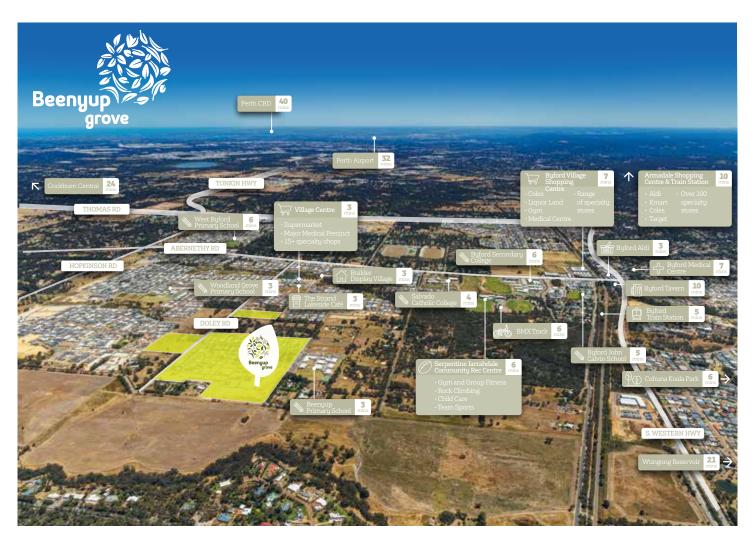

## LOCATION

- Located at the corner of Doley Road and Shepparton Boulevard, Byford
- 40 minutes from Perth CBD
- 4 minutes from Tonkin Highway
- 32 minutes to Perth Airport

# **EDUCATION**

- Beenyup Primary School now open located next to Beenyup Grove
- Byford Secondary College and John Calvin School just minutes away

### **HEALTH CARE**

- Medical Precinct located in Byford Village Centre
- 7 minutes to Byford Medical Centre

## SHOPPING

- 2 minutes to Byford Village shopping precinct
- Byford Town Centre is nearby with Aldi, Woolworths and Coles and other popular stores

#### TRANSPORT

- 11 minutes to Armadale Train Station
- 32 minutes to Perth Airport
- 24 minutes to Cockburn Central
- Future Byford Train Station as part of METRONET

# LIFESTYLE & FITNESS

- Gym and Group Fitness at Serpentine Jarrahdale Community Centre
- The Stand Café only minutes away
- Close to natural bush and landscaped parkland
- Short drive to scenic Serpentine Valley with wineries, cafes, restaurants and picnic spots