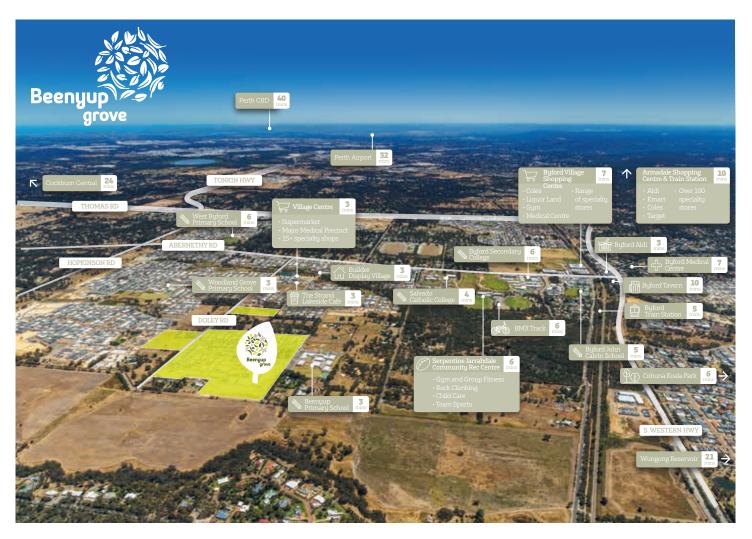

## LOCATION

- Located at the corner of Doley Road and Shepparton Boulevard, Byford
- 40 minutes from Perth CBD
- 4 minutes from Tonkin Highway
- 32 minutes to Perth Airport

## **EDUCATION**

- Beenyup Primary School now open located next to Beenyup Grove
- Byford Secondary College and John Calvin School just minutes away

### **HEALTH CARE**

- Medical Precinct located in Byford Village Centre
- 7 minutes to Byford Medical Centre

## SHOPPING

- 2 minutes to Byford Village shopping precinct
- Byford Town Centre is nearby with Aldi, Woolworths and Coles and other popular stores

#### TRANSPORT

- 11 minutes to Armadale Train Station
- 32 minutes to Perth Airport
- 24 minutes to Cockburn Central
- Future Byford Train Station as part of METRONET