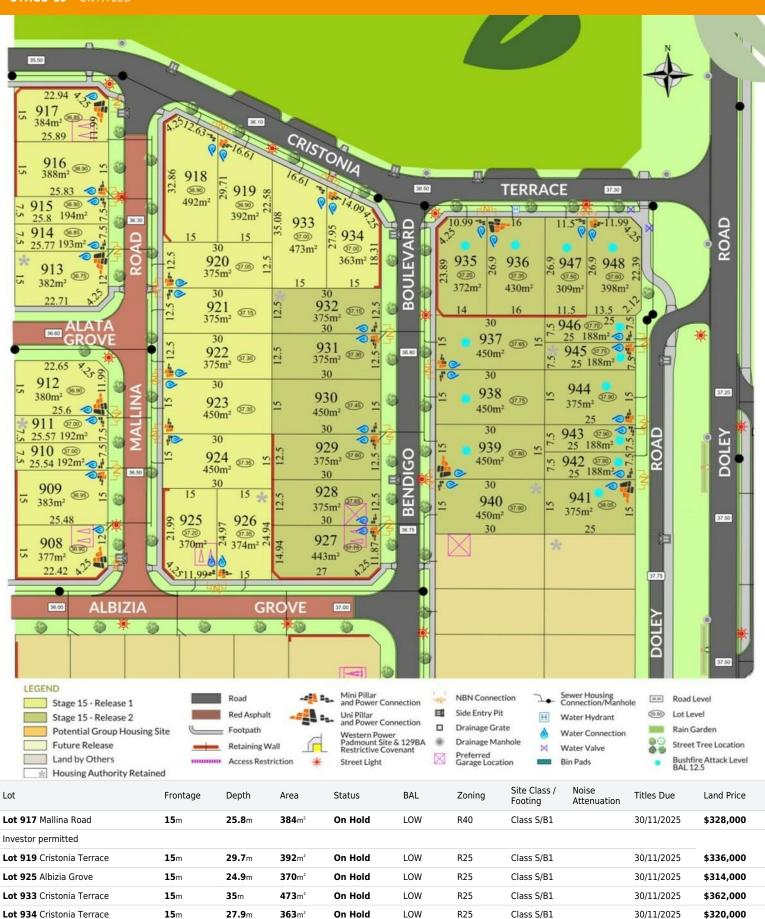

## **PRICE LIST**

**STAGE 15** - UNTITLED

\*DISCLAIMER - Site Class: The rating on class/footings in this Price List applies only if the Buyer is building a single-storey full masonry residential construction, based on AS2870 (2011), and gets their site classification report from Structerre Consulting Engineers. If the Buyer is constructing a different type of residence or uses a different consulting engineer for the report, the Seller is not responsible for the information. General: While we aim for information accuracy, it is not guaranteed by the selling agent. Prospective buyers are advised to verify all details and not view this as a contractual commitment. All measurements are subject to survey. Full retail prices are as shown. Promotional prices do not include incentives like land rebates or builder incentives. Rebates are specific to certain lots and are paid at settlement. Sales Agent: Parcel Realty Pty Ltd (ABN 66 153 825 542). Licence number: 64283.

## Prices current at 10 Apr, 2025.

https://www.beenyupgrove.com.au/