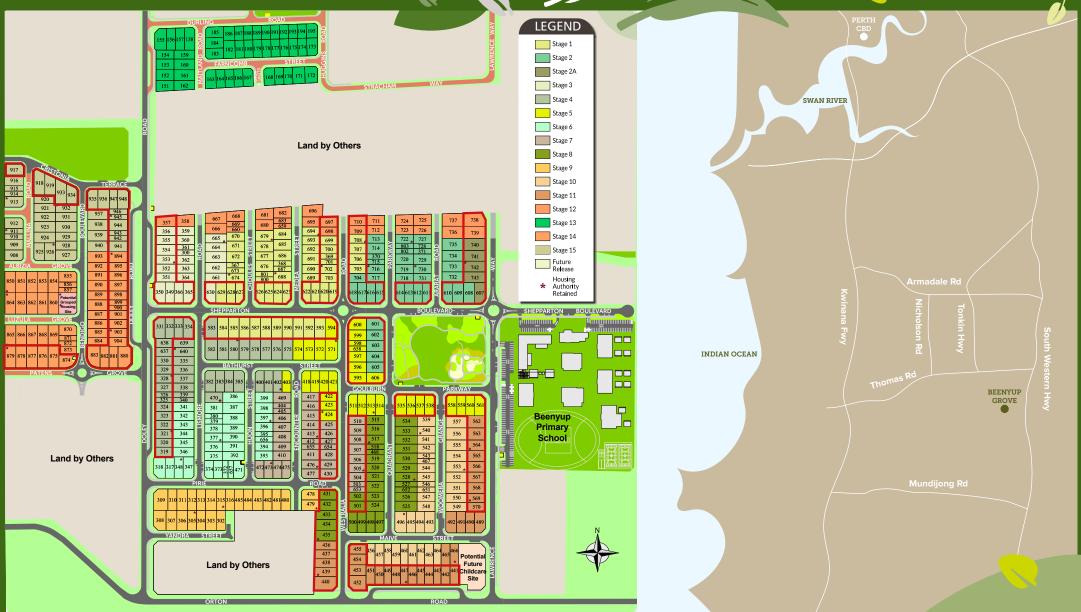

## The lots outlined are subject to the Design Guildelines at Annexure B.

DBCLMMER: Whilst every care has been taken with the preparation of these particulars, which are believed to be correct, they are in no way warranted by the selling agent or its cleents in whole or in part and should not be construed as forming part of any contract. The particulars of this plan are supplied for identification purposes only andshall not be taken as a representation in any aspect on the part of the vendor or its agents. Authorities should be consulted when services are contained within to boundaries as building restrictions may apply. All retaining waits, services and associated easements are shown exaggerated for legibility. These are indicative only. Any intending purchases are advised to make necessary enquiries to satisfy themselves on all matters in this respect. Developer: Parcel Property Py Ltd (ABN: 5247) 746 003) and Pracel Really Py Ltd (ABN: 53255542). Licence number: 6428. 6365 4620 | info@parcelproperty.com.au beenyupgrove.com.au